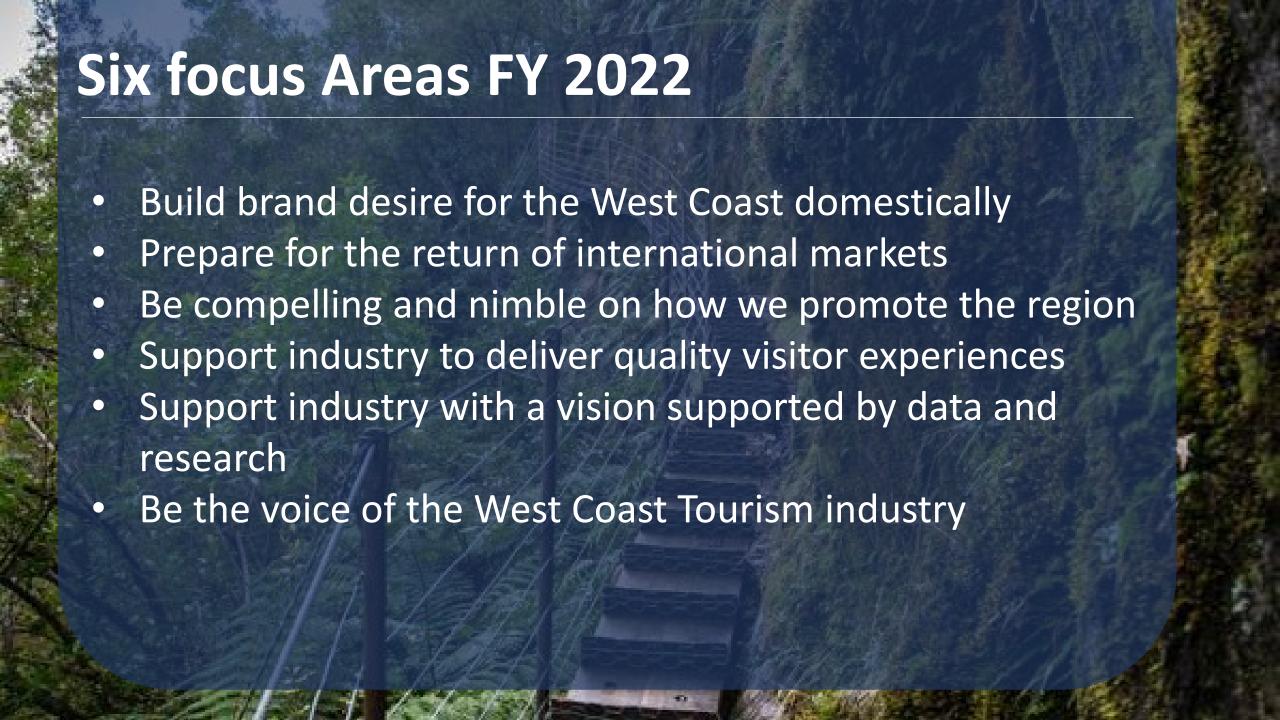

# **Tourism Strategy FY 2022**

- Grow the West Coast Brand and desire to visit the West
   Coast continue to promote the West Coast domestically
   and prepare the return of international visitors
- Support the recovery of our tourism industry and emerge stronger out of the crisis
- Accelerate recovery by increasing the Coast market share and market portfolio