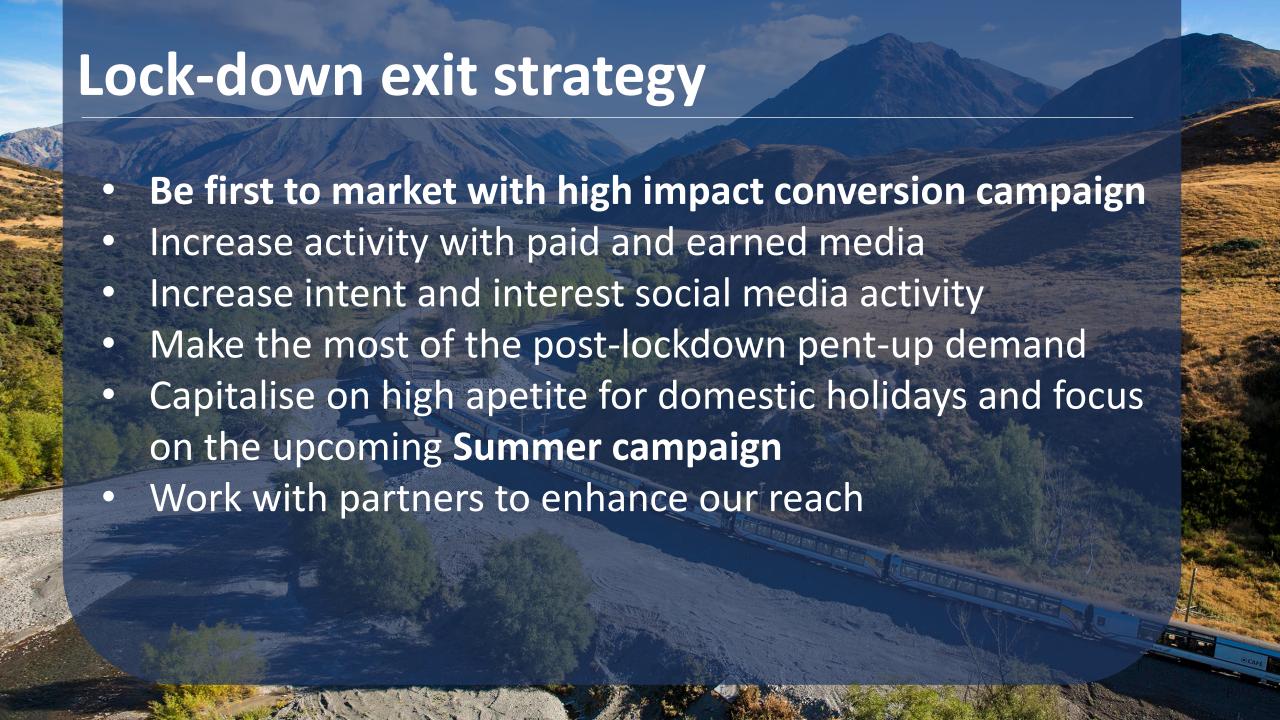

### Lock-down strategy

- Continue to inspire kiwis with compelling social content
- Refresh our content
- Update our visual assets
- Prepare for campaign activity when levels cycle down